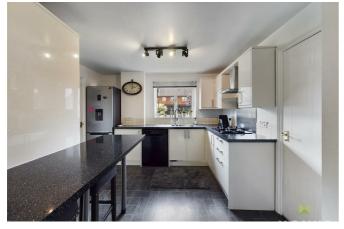

#### REFITTED KITCHEN BREAKFAST ROOM

Re-fitted with range of gloss cream fronted contemporary units with done and half bowl sink unit set into base cupboard. Further range of cupboards and drawers with worksurfaces over and having built in double oven, four ring gas hob and extractor fan over, space for dishwasher and fridge freezer. Tiled surrounds and matching range of eye level wall units, laminate flooring, radiator, window to the rear.