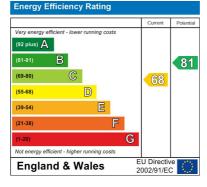

#### COUNCIL TAX

We have checked the Shropshire Council website and advise this states the property is within the current banding of D. We would recommend this is verified during pre-contract enquiries.