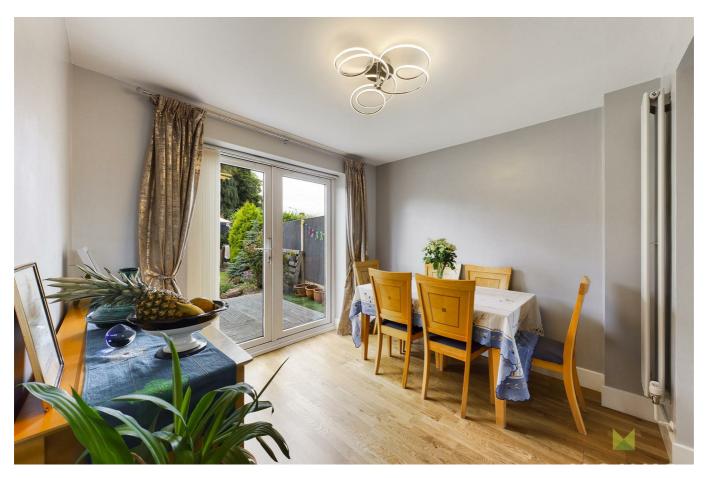

#### **DINING ROOM**

With French doors leading to rear garden, vertical radiator and wooden flooring.