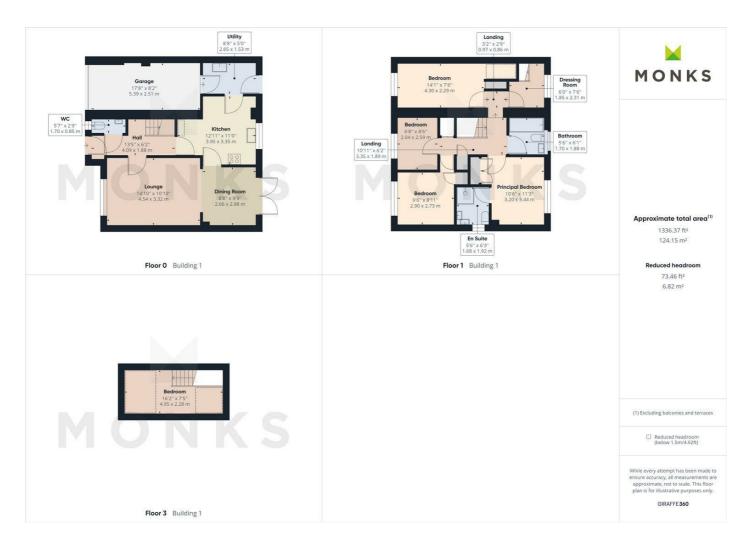

#### **RECEPTION HALL**

Covered entrance with door opening to spacious Reception Hall, useful storage recess, wooden flooring.

#### W C

with WC and wash hand basin set into vanity unit, radiator and window to front.

#### LOUNGE

A great sized room with window to front, wooden flooring, TV point, radiator and open to;

#### **DINING ROOM**

With French doors leading to rear garden, vertical radiator and wooden flooring.

#### REFITTED KITCHEN BREAKFAST ROOM

Re-fitted with range of gloss cream fronted contemporary units with done and half bowl sink unit set into base cupboard. Further range of cupboards and drawers with worksurfaces over and having built in double oven, four ring gas hob and extractor fan over, space for dishwasher and fridge freezer. Tiled surrounds and matching range of eye level wall units, laminate flooring, radiator, window to the rear.

#### UTILITY

with single drainer sink set into base cupboard, worksurface extending to the side with space for washing machine, continuation of laminate flooring, radiator, door to garden and service door to garage.

Stairs rise from Reception Hall to FIRST FLOOR LANDING with deep storage cupboard and access to loft space via a further set of stairs.

#### PRINCIPAL BEDROOM

With window to rear, built in wardrobe and radiator.

#### **EN SUITE SHOWER ROOM**

with fully tiled shower cubicle, two circular wash hand basins set onto vanity unit and low flush WC. Radiator, window to the side.

#### **BEDROOM**

With window to front, radiator and built in wardrobe.

#### **BEDROOM**

With window to front and radiator.

#### BATHROOM

Refitted with suite comprising bath with shower unit over, wash hand basin set into vanity unit and WC suite. Window to the rear. Airing Cupboard.

#### **DRESSING ROOM**

With window to rear and staircase leading to

#### **BEDROOM**

With velux window and radiator.