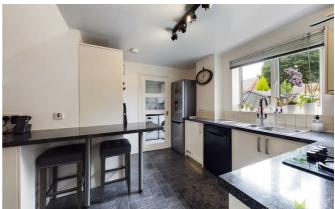

#### REFITTED KITCHEN BREAKFAST ROOM

Re-fitted with range of gloss cream fronted contemporary units with done and half bowl sink unit set into base cupboard. Further range of cupboards and drawers with worksurfaces over and having built in double oven, four ring gas hob and extractor fan over, space for dishwasher and fridge freezer. Tiled surrounds and matching range of eye level wall units, laminate flooring, radiator, window to the rear.