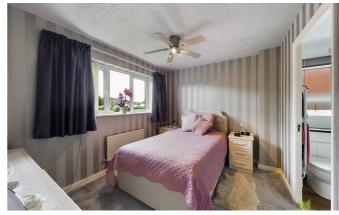

#### PRINCIPAL BEDROOM

With window to rear, built in wardrobe and radiator.

#### **BEDROOM**

With window to front, radiator and built in wardrobe.

#### **BEDROOM**

With window to front and radiator.