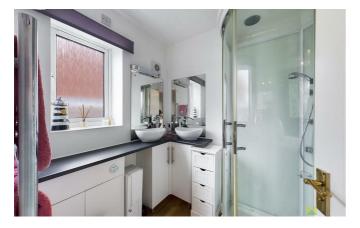

#### **EN SUITE SHOWER ROOM**

with fully tiled shower cubicle, two circular wash hand basins set onto vanity unit and low flush WC. Radiator, window to the side.