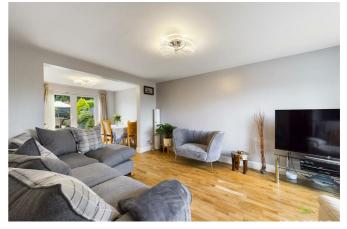

#### LOUNGE

A great sized room with window to front, wooden flooring, TV point, radiator and open to;