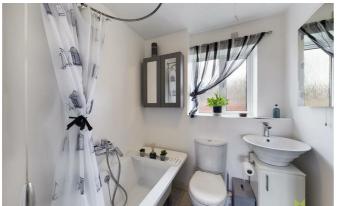

#### BATHROOM

Refitted with suite comprising bath with shower unit over, wash hand basin set into vanity unit and WC suite. Window to the rear. Airing Cupboard.